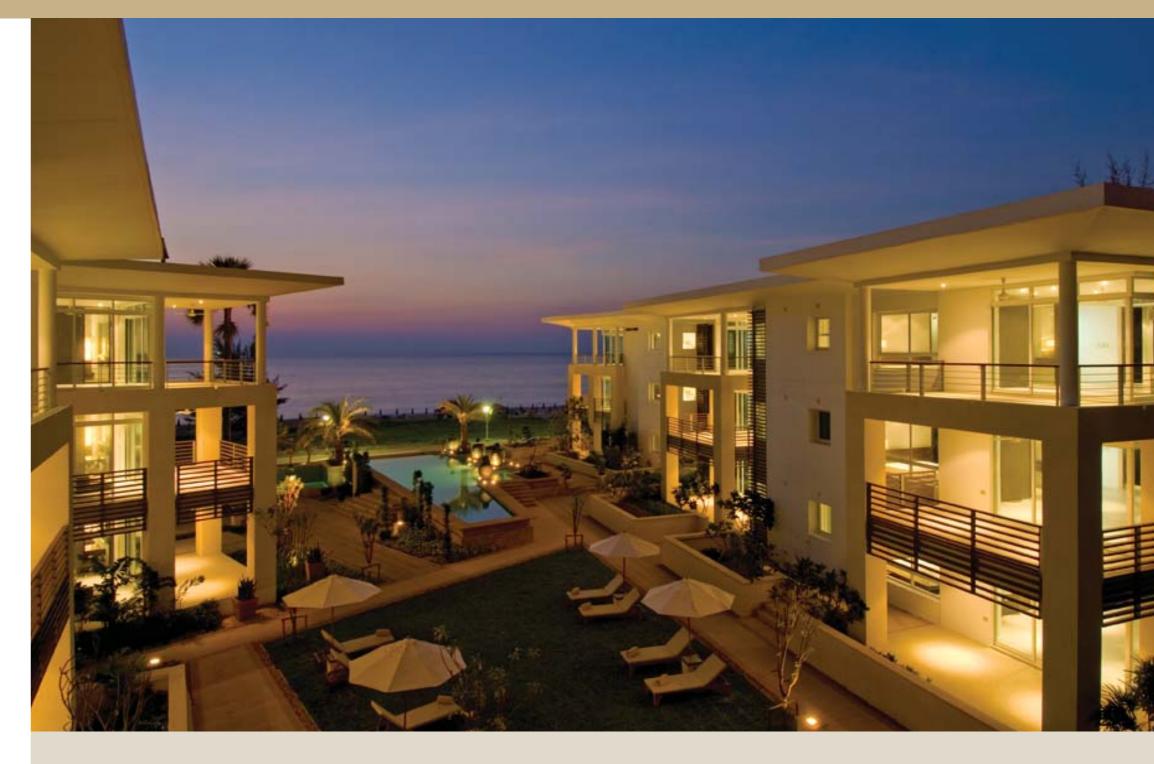

## The Supreme Beachfront Apartment.

Mövenpick Residence Karon Beach Phuket is neatly arranged around an impressive, private common area that includes tropical gardens and enticing infinity edge swimming pool. Like the apartments themselves, the common area is looked over by 24-hour security and maintained by the hotel to the highest of standards.

Each apartment at Mövenpick Residence Karon Beach Phuket features an elegant master bedroom with en suite bathroom, second bedroom and second bathroom, a convenient kitchen and a generous living/dining area that leads off to a large verandah. The apartments are available in two basic floor plans which differ slightly to maximize the views. All apartments boast magnificent ocean views, with some having the garden and pool area as their focus and others the sea itself. The open living plan allows for maximum viewing pleasure of the scenic panorama of the Karon Beach seaside.