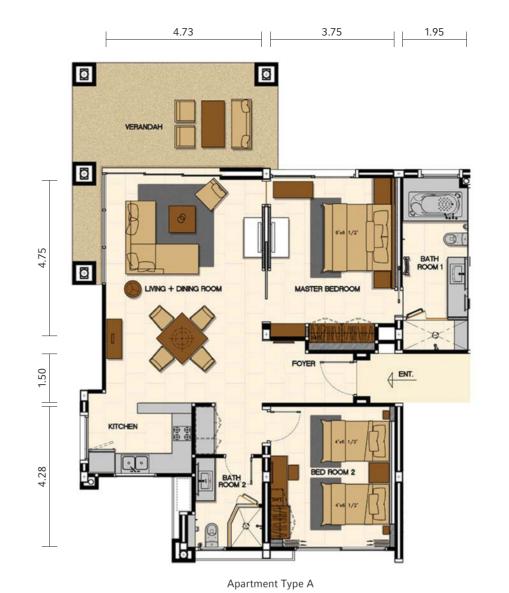

Apartment Type B

Each apartment at Mövenpick Residence Karon Beach Phuket features an elegant master bedroom with en suite bathroom, second bedroom and second bathroom, a convenient kitchen and a generous living/dining area that leads off to a large verandah. The apartments are available in two basic floor plans which differ slightly to maximize the views. All apartments boast magnificent ocean views, with some having the garden and pool area as their focus and others the sea itself. The open living plan allows for maximum viewing pleasure of the scenic panorama of the Karon Beach seaside.

| Area Specification   |                     |  |
|----------------------|---------------------|--|
| Room                 | Approximate Area m² |  |
| Master Bedroom       | 20.0                |  |
| Master Bathroom      | 14.5                |  |
| Second Bedroom       | 18.0                |  |
| Second Bathroom      | 6.5                 |  |
| Living & Dining Room | 28.5                |  |
| Kitchen              | 8.5                 |  |
| Verandah             | 19.0                |  |
| Foyer & Corridor     | 8.5                 |  |
| Storage              | 1.5                 |  |
| Total                | 125                 |  |