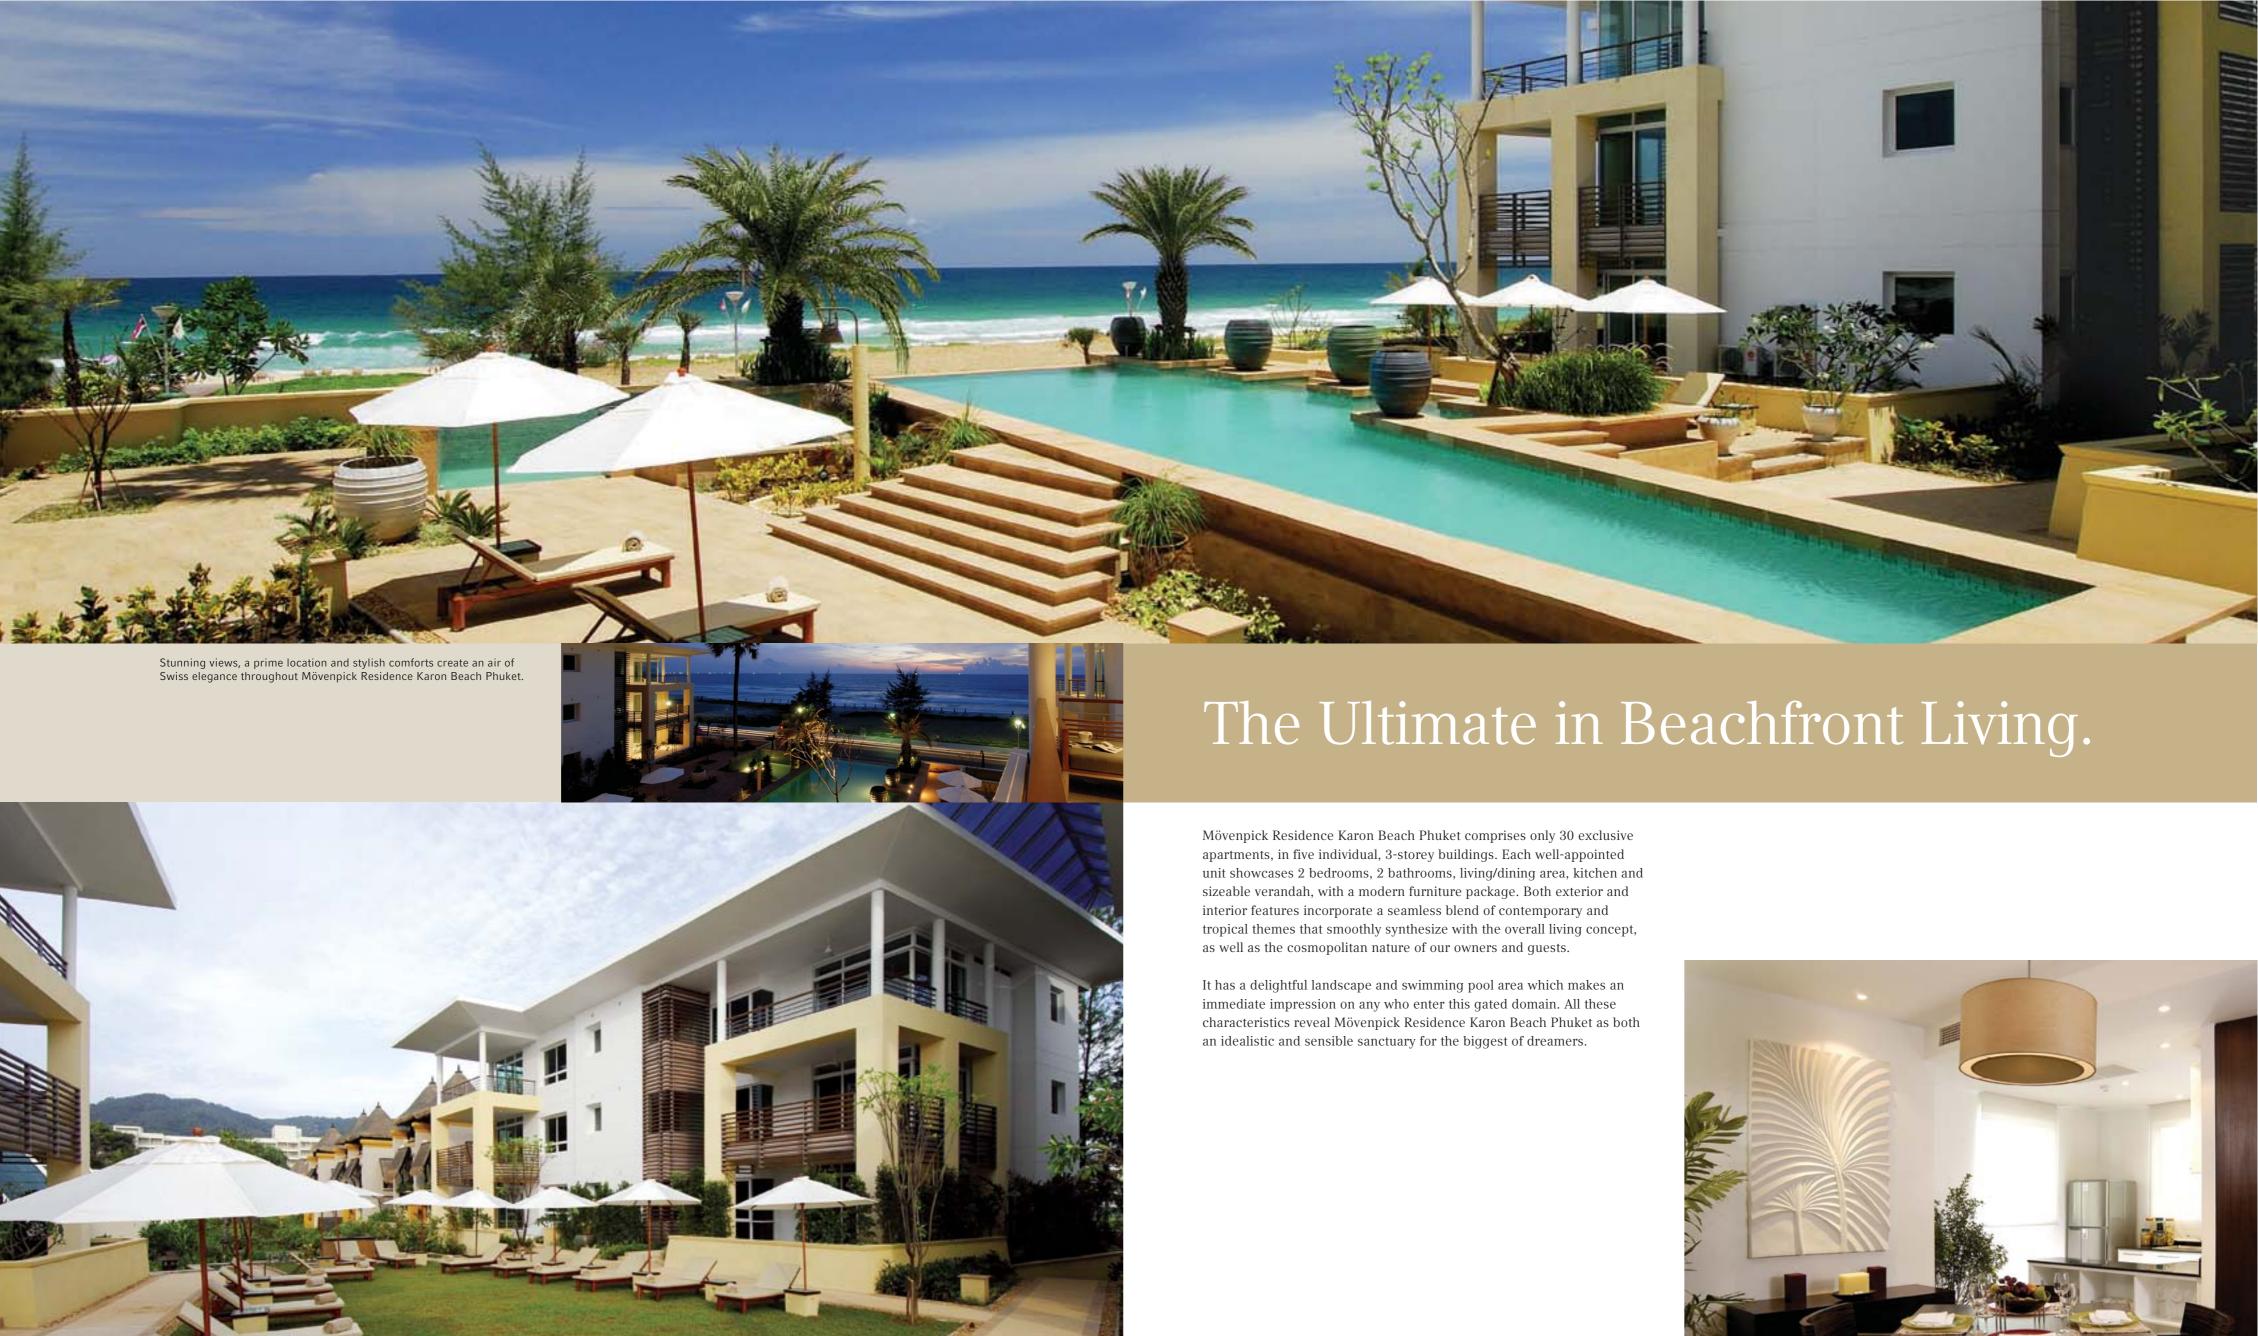

## The Supreme Beachfront Apartment.

Mövenpick Residence Karon Beach Phuket prioritises personal space, whilst ensuring absolute privacy. Each unit is constructed to the highest international standards and decorated in a modern style.

## The Supreme Beachfront Apartment.

Mövenpick Residence Karon Beach Phuket is neatly arranged around an impressive, private common area that includes tropical gardens and enticing infinity edge swimming pool. Like the apartments themselves, the common area is looked over by 24-hour security and maintained by the hotel to the highest of standards.

Each apartment at Mövenpick Residence Karon Beach Phuket features an elegant master bedroom with en suite bathroom, second bedroom and second bathroom, a convenient kitchen and a generous living/dining area that leads off to a large verandah. The apartments are available in two basic floor plans which differ slightly to maximize the views. All apartments boast magnificent ocean views, with some having the garden and pool area as their focus and others the sea itself. The open living plan allows for maximum viewing pleasure of the scenic panorama of the Karon Beach seaside.