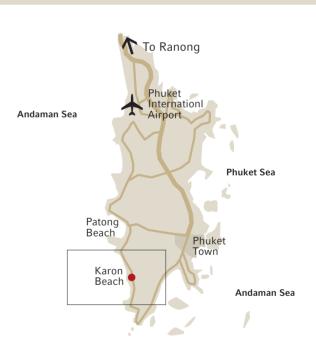

your lifestyle with a premier investment for both you and your family's future.

Mövenpick Residence Karon Beach Phuket is strategically situated at the beachfront area of Mövenpick Resort & Spa Karon Beach Phuket, just a stone's throw away from stunning Karon Beach, famed for its pure white sands and tranquil, turquoise-coloured waters. Stretching majestically over two-and-a-half powdery kilometres, it is one of Phuket's longest beaches and was recently voted as the island's cleanest, testament to its status as a world-class, seaside retreat.

## A Modern and Convenient Seaside Haven

The beach town of Karon itself, though growing, is not as hectic as in nearby Patong. The atmosphere is fun and relaxed, with numerous shopping and delicious dining possibilities. Outside of town, most points of the island can be reached in less than 30 minutes, including golf courses, international schools, first-rate hospitals and large department stores, while Phuket International Airport is just a 45-minute scenic drive away. Although still retaining its tropical island charm, one of the advantages of residing here is that the island's well-developed infrastructure meets the international standards Mövenpick Residence Karon Beach Phuket owners are accustomed to for ease of living.