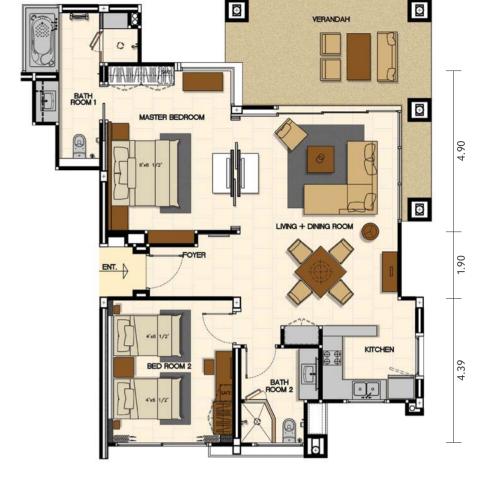

Each apartment at Mövenpick Residence Karon Beach Phuket features an elegant master bedroom with en suite bathroom, second bedroom and second bathroom, a convenient kitchen and a generous living/dining area that leads off to a large verandah. The apartments are available in two basic floor plans which differ slightly to maximize the views. All apartments boast magnificent ocean views, with some having the garden and pool area as their focus and others the sea itself. The open living plan allows for maximum viewing pleasure of the scenic panorama of the Karon Beach seaside.

| Area Specification   |                     |  |
|----------------------|---------------------|--|
| Room                 | Approximate Area m² |  |
| Master Bedroom       | 20.0                |  |
| Master Bathroom      | 14.5                |  |
| Second Bedroom       | 18.0                |  |
| Second Bathroom      | 6.5                 |  |
| Living & Dining Room | 28.5                |  |
| Kitchen              | 8.5                 |  |
| Verandah             | 19.0                |  |
| Foyer & Corridor     | 8.5                 |  |
| Storage              | 1.5                 |  |
| Total                | 125                 |  |